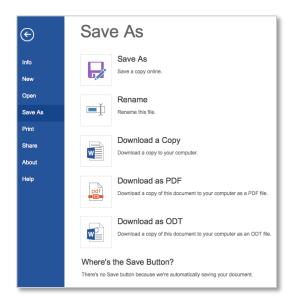

# Step 1

To rename a file, click the File menu in the upper left of the Word Online screen and click the Save as option.

#### Step 2 Choose Rename.

### Step 1

Click the File menu in the upper left of the Word Online screen and click the Save as option.

## Step 2

Choose Download a Copy and click the link Click here to download your document.