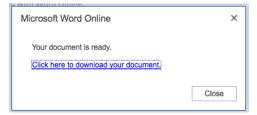

## Step 2

Choose Download a Copy and click the link Click here to download your document.