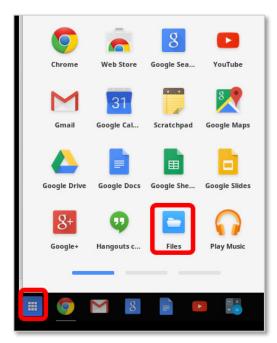

----------------------------------------------------------------------------------------------------------------------------------|----------------------------|--------------------------|
| PAGE 1 OF 1 ABOUT 28 WORDS ENGLISH (U.S.) | SAVED                                                                                                                                                             |                            | 100% HELP IMPROVE OFFICE |
| Essay11.docx                              |                                                                                                                                                                   |                            | Show all downloads ×     |

sor click the Apps icon in the lower left of the Chromebook and choose Files.



### Sharing the File

After creating your file, you can share it with another user.

### Step 1

Begin by clicking the Share button in the upper-right of the Word Online screen.



### Step 2

The Share menu opens and provides options.

Invite people allows others to read the file, or if the option is selected, edit the file.

| Share 'Document1                                          |                                                             | ×          |
|-----------------------------------------------------------|-------------------------------------------------------------|------------|
| Only shared with you Invite people Get a link Shared with | myinstructor@southeast.edu x                                | Can edit 🔻 |
|