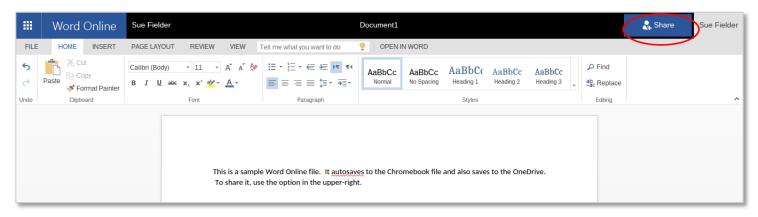

### Sharing the File

After creating your file, you can share it with another user.

### Step 1

Begin by clicking the Share button in the upper-right of the Word Online screen.