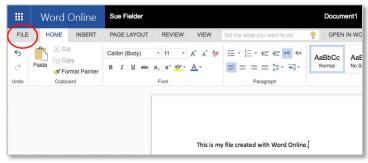

# Step 1

To rename a file, click the File menu in the upper left of the Word Online screen and click the Save as option.

### Step 1

Click the File menu in the upper left of the Word Online screen and click the Save as option.